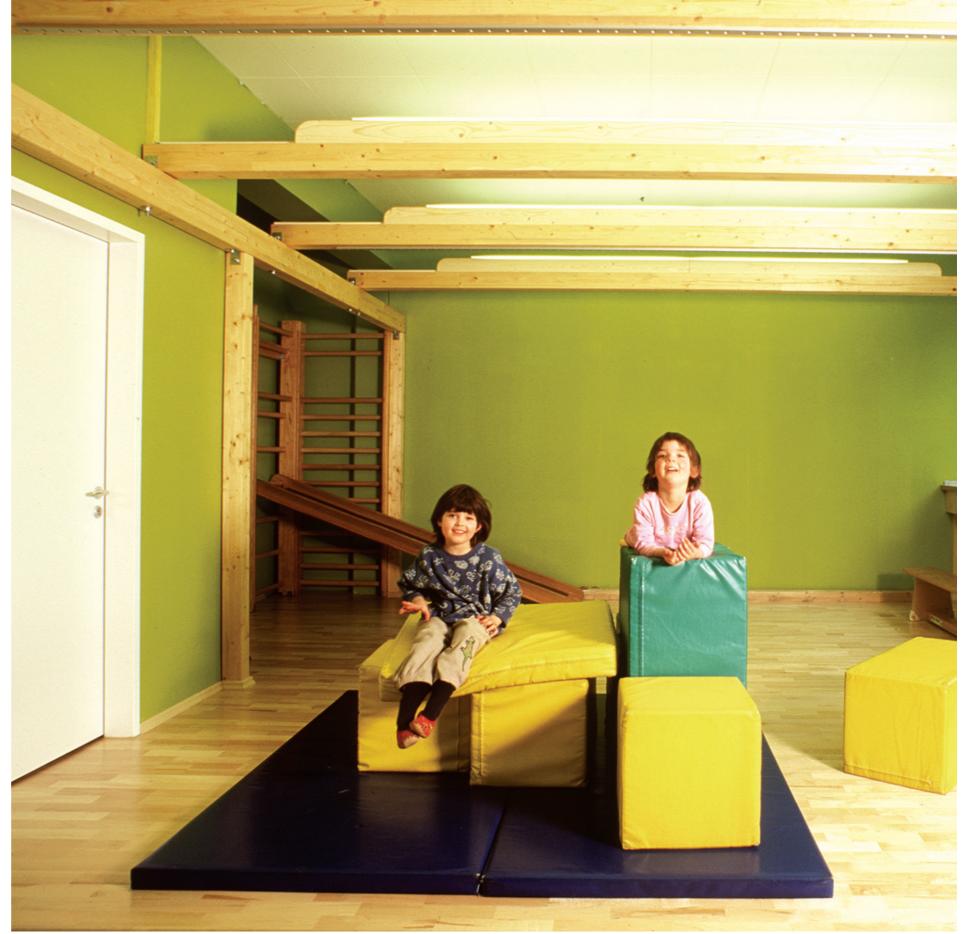

The open pedagogical concept was met by rooms that float openly into each other.

The budget was tight and called for a lot of creativity by everyone involved in order to meet the demanding goals.

Heart and centre of the childcare is the spacious corridor linking restaurant and movement area with each other.

It is where feasts, exhibition and the parents Café take place.

During winter it is also space for playing adding to the openly designed group and functional areas which are facing the garden.

1-8

gross area 600 m² **building cost** 400.000 € KG 300+400