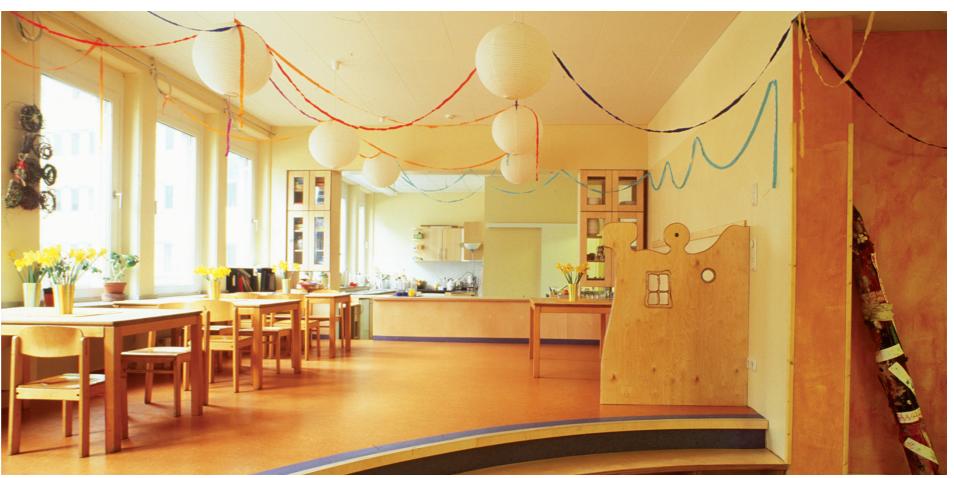

The open pedagogical concept was met by rooms that float openly into each other.

The budget was tight and called for a lot of creativity by everyone involved in order to meet the demanding goals.

Heart and centre of the childcare is the spacious corridor linking restaurant and movement area with each other.

It is where feasts, exhibition and the parents Café take place.

During winter it is also space for playing adding to the openly designed group and functional areas which are facing the garden.

1-8

gross area 600 m² **building cost** 400.000 € KG 300+400