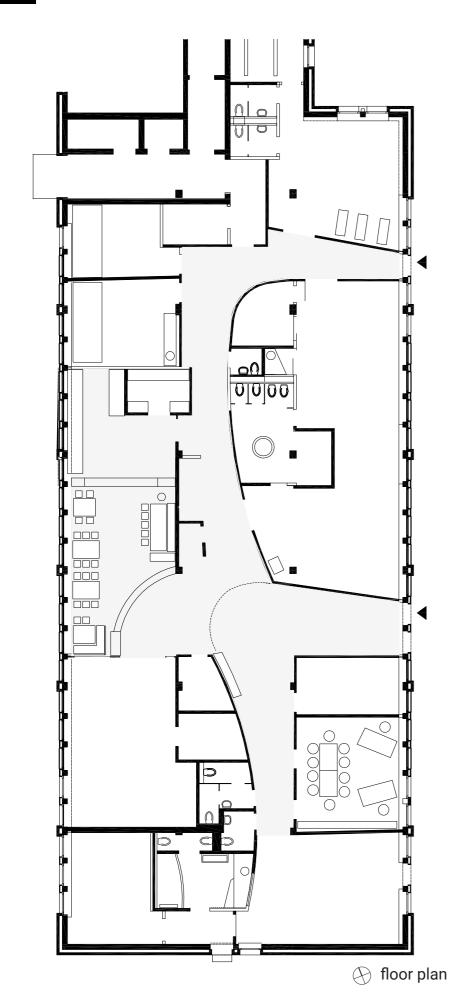

The associated inner part is located at the ground floor of a typical office complex with a rigid grid.

By close cooperation with the childcare's team and the parents council the floor is transformed into a colourful institution for 80 children.

The open pedagogical concept was met by rooms that float openly into each other.

The budget was tight and called for a lot of creativity by everyone involved in order to meet the demanding goals.

Heart and centre of the childcare is the spacious corridor linking restaurant and movement area with each other.