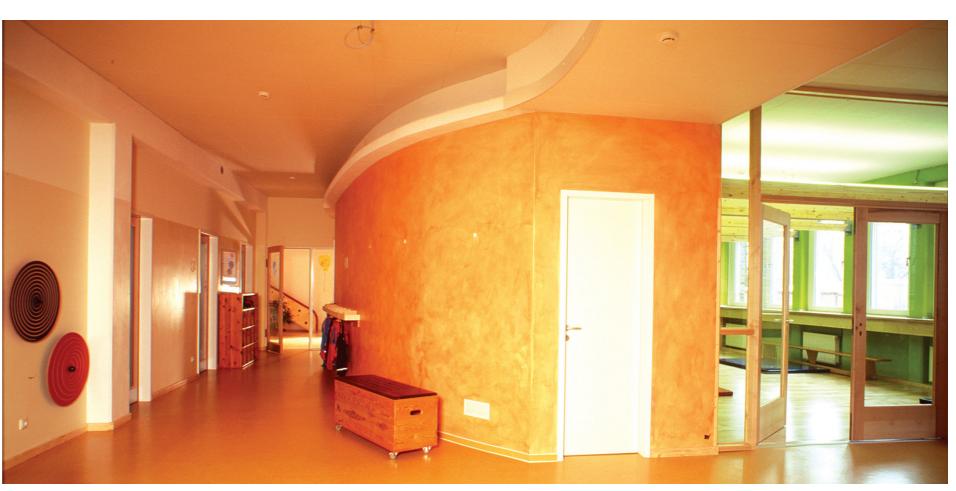

The open pedagogical concept was met by rooms that float openly into each other.

The budget was tight and called for a lot of creativity by everyone involved in order to meet the demanding goals.

Heart and centre of the childcare is the spacious corridor linking restaurant and movement area with each other.

It is where feasts, exhibition and the parents Café take place.

During winter it is also space for playing adding to the openly designed group and functional areas which are facing the garden.

1-8

gross area 600 m² **building cost** 400.000 € KG 300+400